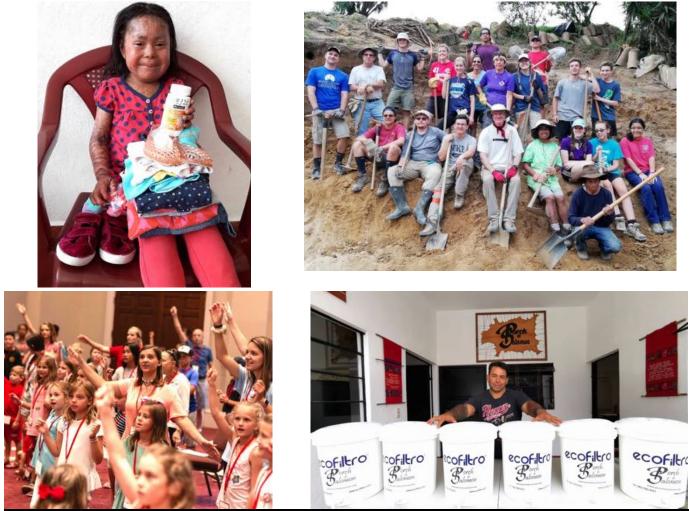

One of June's short-term teams, from our partner Olive Branch Church (Indiana), helped scores of indigenous children paint gift shirts with the words "Ser un ejemplo" (Be an example). Like all of the month's hard-working groups, this team was an example, not only in their Bible school, of selfless service offered in Jesus' name.

What language barrier?

Left and right:

Examples of the young and the young at heart. Which is which?

**Pascuala,** who we've featured many times before, is a fabulous example of warmth and "can do" spirit, despite her affliction with harlequin ichthyosis. As Noe says, "she steals hearts wherever she goes."

With her completely in Porch's care, we appreciate her caregiver Fernanda's loving example; she's "*Mama*" to Pascuala. We are also thankful for designated donations from several churches which help fund her monthly care.

The day after donating six *Ecofiltro* water filters to our partner drug/alcohol rehab center Casa Tat Loy, we learned that the VBS at Milledgeville FUMC (GA) raised an amazing \$4000 to purchase more filters! Porch applauds our friend Brittney Schwind *(not shown)* and her efforts there. We look forward to partnering with her church.