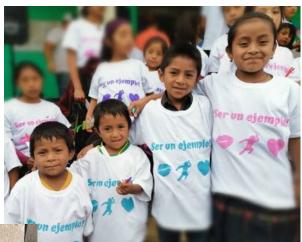

One of June's short-term teams, from our partner Olive Branch Church (Indiana), helped scores of indigenous children paint gift shirts with the words "Ser un ejemplo" (Be an example). Like all of the month's hard-working groups, this team was an example, not only in their Bible school, of selfless service offered in Jesus' name.