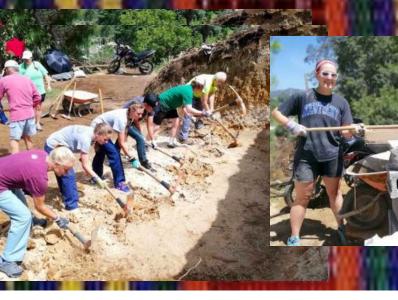

Faith PC team member Elizabeth posted on Facebook: If I could rate today on a scale from 1 to 10, it was a TEN! \*\*\* That's what we strive for!

"For the lost, the least, and the last"

June's Team Roster, loaded with great examples, and plenty of youth, included: Christ the Shepherd Lutheran (GA) Reid Memorial Presbyterian (GA) with Ken and Tyler! Center for Central American Empowerment (FL) Olive Branch Church (IN) Faith Presbyterian Church (FL) Maxwell Street Presbyterian Church (KY)